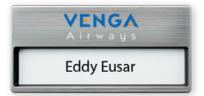

### **REUSABLE NAME BADGES**

The TULIP Badge Classic Name has a fixed shape and offers the possibility to replace names whenever needed.

The badge is easy to attach to your clothing with a magnet. This prevents damage to your clothing.

- Reusable name badges
- Available in 3 different colors
- With magnetic attachment

Available in 3 different colors.

### **SPECIFICATIONS**

plastic Material:

Shape: rectangular

gold, white and silver Colors:

Dimensions: 68 x 33 x 4 mm

Attachment: magnet **BADGE** CLASSIC NAME