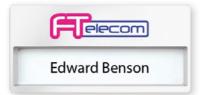

# **TULIP BADGE CLASSIC NAME**

### **REUSABLE NAME BADGES**

The TULIP Badge Classic Name has a fixed shape and offers the possibility to replace names whenever needed.

The badge is easy to attach to your clothing with a magnet. This prevents damage to your clothing.

- Reusable name badges
- Available in 3 different colors
- With magnetic attachment

Available in 3 different colors.

### **SPECIFICATIONS**

plastic Material:

Shape: rectangular

gold, white and silver Colors:

Dimensions: 68 x 33 x 4 mm

Attachment: magnet **BADGE** CLASSIC NAME