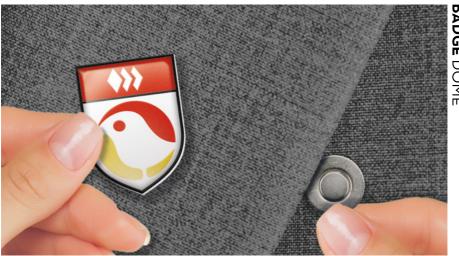

Can be attached with needle or with a cloth saving magnet.

## **SPECIFICATIONS**

Material: plastic with acrylic layer

50 cm<sup>2</sup> maximum Dimensions:

Shape: almost any shape possible Attachment: needle, magnet or pin

BADGE DOME

### ATTACHMENTS FOR BADGES

We offer a variety of attachments for your badges. You can choose the Pin for smaller badges. Or go for the magnetic attachments to prevent damage to your clothing.

Rectangle Magnet

Needle

Round Magnet

Pin