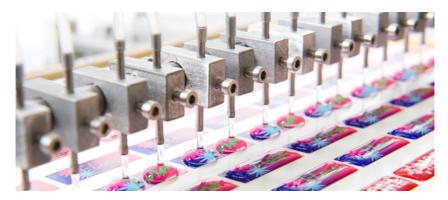

### BADGES IN ALMOST ANY SHAPE AND SIZE

Looking for a name badge that stands out? The Tulip Badge Dome lets you create a name badge in almost any shape and size.

- Lightweight badges
- Full color print with doming
- Create almost any shape and size
- Individual personalization possible

# **FULL COLOR PRINT WITH DOMING**

Both the Tulip Badge Dome and Tulip Badge Dome Name are printed in full color and finished with a transparant acrylic layer called a doming. The doming is scratch free and UV-resistant. The results are solid, durable badges with a unique 3D effect.