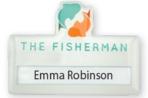

## **TULIP BADGE** DOME NAME

### REUSABLE NAME BADGES IN ANY SHAPE

The Tulip Badge Dome Name offers infinite possibilities in shape and size. You can easily adjust the name on the badge yourself whenever needed.

We always offer high quality full color prints. With the Tulip Badge Dome Name your print is finished with a transparent acrylic layer (called 'doming'). The doming creates a 3D effect. The Tulip Badge Dome Name is available with a black or white core.