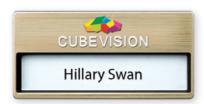

# **TULIP BADGE CLASSIC NAME**

### **REUSABLE NAME BADGES**

The TULIP Badge Classic Name has a fixed shape and offers the possibility to replace names whenever needed.

The badge is easy to attach to your clothing with a magnet. This prevents damage to your clothing.

- Reusable name badges
- Available in 3 different colors
- With magnetic attachment

Available in 3 different colors.

### **SPECIFICATIONS**

plastic Material:

Shape: rectangular

gold, white and silver Colors:

Dimensions: 68 x 33 x 4 mm

Attachment: magnet **BADGE** CLASSIC NAME