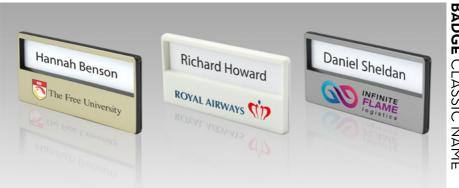

### **REUSABLE NAME BADGES**

The TULIP Badge Classic Name has a fixed shape and offers the possibility to replace names whenever needed.

The badge is easy to attach to your clothing with a magnet. This prevents damage to your clothing.

- Reusable name badges
- Available in 3 different colors
- With magnetic attachment

Available in 3 different colors.

### **SPECIFICATIONS**

plastic Material:

Shape: rectangular

gold, white and silver Colors:

Dimensions: 68 x 33 x 4 mm

Attachment: magnet **BADGE** CLASSIC NAME