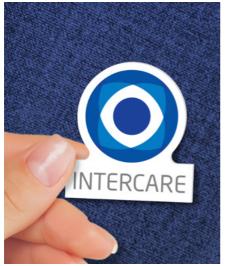

### BADGES IN ALMOST ANY SHAPE AND SIZE

Looking for a name badge that stands out? The Tulip Badge Dome lets you create a name badge in almost any shape and size.

- Lightweight badges
- Full color print with doming
- Create almost any shape and size
- Individual personalization possible

# CLASSIC BADGE WITH A MODERN TOUCH

With the Tulip Badge Classic you create your own name badge in almost any shape and size. For example badges in the shape of your logo, image or product.

- · Name badges in almost any shape you want
- Available with black and white core
- Lightweight