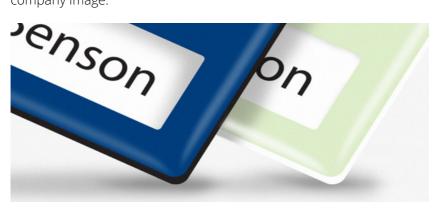

## **BLACK OR WHITE CORE**

The Tulip Badge Classic, Tulip Badge Dome and Tulip Badge Dome Name are available with a black or white core. Choose the color that best matches your logo to create a badge that fits perfectly with your company image.