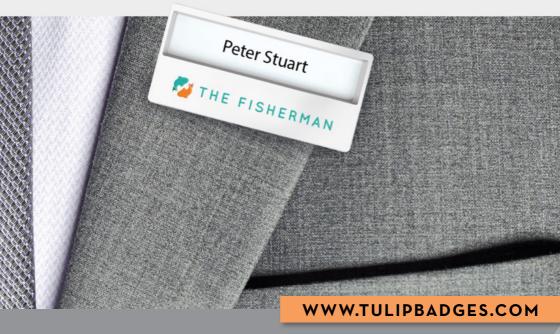

# CLASSIC BADGE WITH A MODERN TOUCH

With the Tulip Badge Classic you create your own name badge in almost any shape and size. For example badges in the shape of your logo, image or product.

- · Name badges in almost any shape you want
- Available with black and white core
- Lightweight

Available with white or black core.

### **SPECIFICATIONS**

Material: black or white plastic core with full color print

Dimensions: max. 50 cm<sup>2</sup>

Shape: almost any shape possible
Attachment: needle, magnet or pin

**BADGE CLASSIC** 