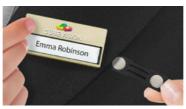

### **REUSABLE NAME BADGES**

The TULIP Badge Classic Name has a fixed shape and offers the possibility to replace names whenever needed.

The badge is easy to attach to your clothing with a magnet. This prevents damage to your clothing.

- Reusable name badges
- Available in 3 different colors
- With magnetic attachment

Available in 3 different colors.

### **SPECIFICATIONS**

plastic Material:

Shape: rectangular

gold, white and silver Colors:

Dimensions: 68 x 33 x 4 mm

Attachment: magnet **BADGE** CLASSIC NAME