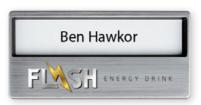

# **TULIP BADGE CLASSIC NAME**

### **REUSABLE NAME BADGES**

The TULIP Badge Classic Name has a fixed shape and offers the possibility to replace names whenever needed.

The badge is easy to attach to your clothing with a magnet. This prevents damage to your clothing.

- Reusable name badges
- Available in 3 different colors
- With magnetic attachment

Available in 3 different colors.

### **SPECIFICATIONS**

plastic Material:

Shape: rectangular

gold, white and silver Colors:

Dimensions: 68 x 33 x 4 mm

Attachment: magnet **BADGE** CLASSIC NAME