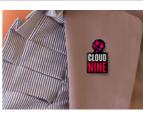

### REUSABLE NAME BADGES IN ANY SHAPE

The Tulip Badge Dome Name offers infinite possibilities in shape and size. You can easily adjust the name on the badge yourself whenever needed.

We always offer high quality full color prints. With the Tulip Badge Dome Name your print is finished with a transparent acrylic layer (called 'doming'). The doming creates a 3D effect. The Tulip Badge Dome Name is available with a black or white core.

- Reusable name badges
- Dymo compatible
- Lightweight
- Scratch-restistant and colorfast transparent acrylic layer

You can easily adjust the name on the badge yourself whenever needed.

# **SPECIFICATIONS**

Material: black or white plastic with an acrylic layer

Shape: almost any shape possible Dimensions: 70 x 19 mm minimum

Printable area: 68 x 17 mm minimum / 50 cm² maximum

Attachment: magnet or needle