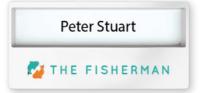

# **TULIP BADGE CLASSIC NAME**

### **REUSABLE NAME BADGES**

The TULIP Badge Classic Name has a fixed shape and offers the possibility to replace names whenever needed.

The badge is easy to attach to your clothing with a magnet. This prevents damage to your clothing.

- Reusable name badges
- Available in 3 different colors
- With magnetic attachment

Available in 3 different colors.

### **SPECIFICATIONS**

plastic Material:

Shape: rectangular

gold, white and silver Colors:

Dimensions: 68 x 33 x 4 mm

Attachment: magnet **BADGE** CLASSIC NAME