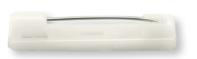

# **TULIP BADGE DOME**

### BADGES IN ALMOST ANY SHAPE AND SIZE

Looking for a name badge that stands out? The Tulip Badge Dome lets you create a name badge in almost any shape and size.

- Lightweight badges
- Full color print with doming
- Create almost any shape and size
- Individual personalization possible

Can be attached with needle or with a cloth saving magnet.

## **SPECIFICATIONS**

Material: plastic with acrylic layer

50 cm<sup>2</sup> maximum Dimensions:

Shape: almost any shape possible Attachment: needle, magnet or pin

BADGE DOME