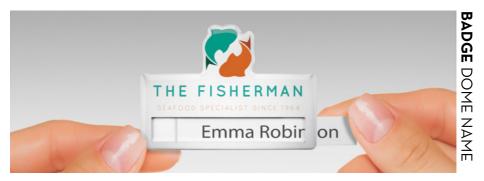

## **TULIP BADGE** DOME NAME

### REUSABLE NAME BADGES IN ANY SHAPE

The Tulip Badge Dome Name offers infinite possibilities in shape and size. You can easily adjust the name on the badge yourself whenever needed.

We always offer high quality full color prints. With the Tulip Badge Dome Name your print is finished with a transparent acrylic layer (called 'doming'). The doming creates a 3D effect. The Tulip Badge Dome Name is available with a black or white core.

### INFINITE POSSIBILITIES IN SHAPE AND SIZE