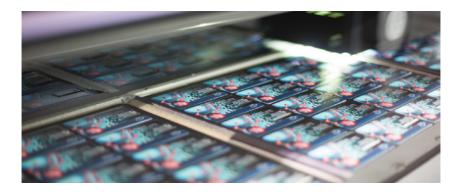

# **FULL COLOR PRINT**

The Tulip Badge Classic and Tulip Badge Classic Name are presonalized with full color print. This means that the artwork is printed directly onto the badge. We photo-realistic print every logo or image for a beautiful end result.