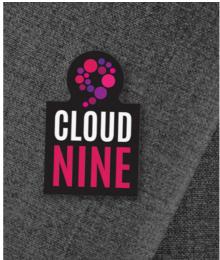

### BADGES IN ALMOST ANY SHAPE AND SIZE

Looking for a name badge that stands out? The Tulip Badge Dome lets you create a name badge in almost any shape and size.

- Lightweight badges
- Full color print with doming
- Create almost any shape and size
- Individual personalization possible

# CLASSIC BADGE WITH A MODERN TOUCH

With the Tulip Badge Classic you create your own name badge in almost any shape and size. For example badges in the shape of your logo, image or product.

- · Name badges in almost any shape you want
- Available with black and white core
- Lightweight