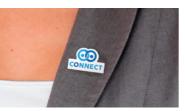

### BADGES IN ALMOST ANY SHAPE AND SIZE

Looking for a name badge that stands out? The Tulip Badge Dome lets you create a name badge in almost any shape and size.

- Lightweight badges
- Full color print with doming
- Create almost any shape and size
- Individual personalization possible

Can be attached with needle or with a cloth saving magnet.

## **SPECIFICATIONS**

Material: plastic with acrylic layer

50 cm<sup>2</sup> maximum Dimensions:

Shape: almost any shape possible Attachment: needle, magnet or pin

BADGE DOME